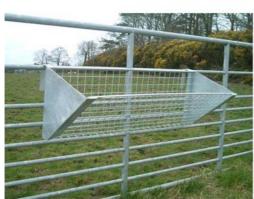

## HAY RACKS

(AVAILABLE IN BOTH GATE HANGING AND FACE FIXING) (FULLY GALVANISED AFTER MANUFACTURE.)

GATE HANGING HAY RACKS ARE MADE 410mm HIGH x 430mm DEEP, AVAILABLE IN WIDTHS OF 2FT ,4FT AND 8FT.

THEY ARE MADE USING 2"X 2" or 3" X 3" MESH INFILLS AND SOLID STEEL ENDS.

THE BRACKETS CAN BE MADE TO SUIT EITHER A FIELD GATE (50mm) OR FEEDING BARRIOR (75mm)..

WE CAN ALSO FACILITATE THE NEED FOR FACE FIXING THE HAY RACK TO A WALL.

PLEASE SPECIFY THE TYPE REQUIRED WHEN ORDERING AS THE FIELD GATE TYPE IS CLASSED AS STANDARD.