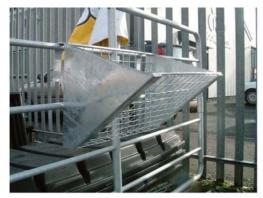

## HAY RACKS

(AVAILABLE IN BOTH GATE HANGING AND FACE FIXING) (FULLY GALVANISED AFTER MANUFACTURE.)

GATE HANGING HAY RACKS ARE MADE 410mm HIGH x 430mm DEEP, AVAILABLE IN WIDTHS OF 2FT ,4FT AND 8FT.

THEY ARE MADE USING 2"X 2" or 3" X 3" MESH INFILLS AND SOLID STEEL ENDS.

THE BRACKETS CAN BE MADE TO SUIT EITHER A FIELD GATE (50mm) OR FEEDING BARRIOR (75mm)..

WE CAN ALSO FACILITATE THE NEED FOR FACE FIXING THE HAY RACK TO A WALL.

PLEASE SPECIFY THE TYPE REQUIRED WHEN ORDERING AS THE FIELD GATE TYPE IS CLASSED AS STANDARD.