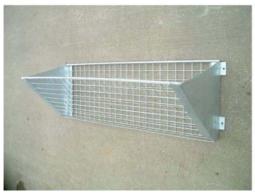

## FREESTANDING HAY RACK

The freestanding hay rack is 8ft long and is constructed using 2" x 2" or 3" x 3" mesh infill with reinforced edges, 50mm x 25mm box frame and 16<sup>th</sup> plate endcaps and optional trough. The lid is hinged and held in the open position using a galvanised chain. All items fully galvanised after manufacture.

This freestanding hay rack can be bought with or with the following items:

Without Lid - for horses Trough - for sheep

Complete unit
Hayrack with lid
Hayrack without lid
Double width trough