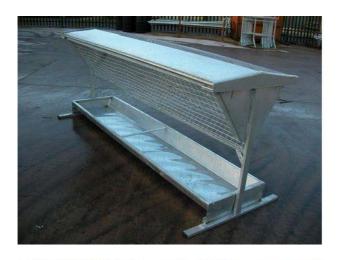

## FREESTANDING HAY RACK

The freestanding hay rack is 8ft long and is constructed using 2" x 2" or 3" x 3" mesh infill with reinforced edges, 50mm x 25mm box frame and 16<sup>th</sup> plate endcaps and optional trough. The lid is hinged and held in the open position using a galvanised chain. All items fully galvanised after manufacture.

This freestanding hay rack can be bought with or with the following items:

Without Lid - for horses Trough - for sheep

Complete unit
Hayrack with lid
Hayrack without lid
Double width trough