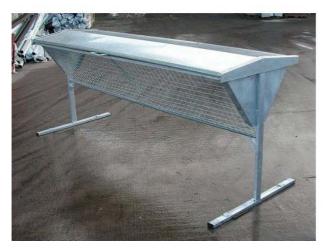

## FREESTANDING HAY RACK

The freestanding hay rack is 8ft long and is constructed using 2" x 2" or 3" x 3" mesh infill with reinforced edges, 50mm x 25mm box frame and 16<sup>th</sup> plate endcaps and optional trough. The lid is hinged and held in the open position using a galvanised chain. All items fully galvanised after manufacture.

This freestanding hay rack can be bought with or with the following items:

Without Lid - for horses Trough - for sheep

Complete unit
Hayrack with lid
Hayrack without lid
Double width trough