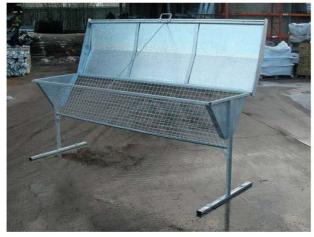

## FREESTANDING HAY RACK

The freestanding hay rack is 8ft long and is constructed using 2" x 2" or 3" x 3" mesh infill with reinforced edges, 50mm x 25mm box frame and 16<sup>th</sup> plate endcaps and optional trough. The lid is hinged and held in the open position using a galvanised chain. All items fully galvanised after manufacture.

This freestanding hay rack can be bought with or with the following items:

Without Lid - for horses Trough - for sheep

Complete unit
Hayrack with lid
Hayrack without lid
Double width trough