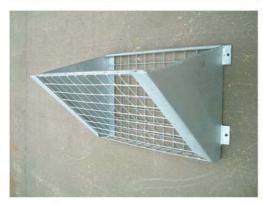

## FREESTANDING HAY RACK

The freestanding hay rack is 8ft long and is constructed using 2" x 2" or 3" x 3" mesh infill with reinforced edges, 50mm x 25mm box frame and 16<sup>th</sup> plate endcaps and optional trough. The lid is hinged and held in the open position using a galvanised chain. All items fully galvanised after manufacture.

This freestanding hay rack can be bought with or with the following items:

Without Lid - for horses Trough - for sheep

Complete unit
Hayrack with lid
Hayrack without lid
Double width trough